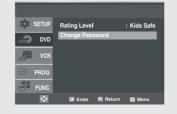

Press the ► or **ENTER**The Enter Password screen appears.



#### Not

The default password is 0000.



Press the ▲/▼ buttons to select the Rating Level you want, then press the ► or ENTER button.

e.g) Setting up in Level 6.



- To make the DVD setup menu disappear, press the MENU button.
  - For example, if you select up to Level 6, discs that contain Level 7 or 8 will not play.

## **Changing the Password**

1

With the unit in stop mode, press the **MENU** button on the remote control.



2

Press the ▲/▼ buttons to select **DVD**, then press the ▶ or **ENTER** button.



3

Press the ▲/▼ buttons to select **Parental Setup**, then press the ► or **ENTER** button.

Enter your password.



# 4

Press the ▲/▼ buttons to select **Change Password**, then press the ► or **ENTER** button.



# 5

Enter your password, then press the ► or ENTER button.

Enter your new password, then press the ► or ENTER button.



 To make the DVD setup menu disappear, press the MENU button.

#### Note

If you forgot your password, power on the unit with no disc.

Press the ◀◀/▶► (Search) buttons simultaneously on the front panel for 5 seconds. The "Reset OK" message will appear. Press the **POWER** button.

# DivX(R) Registration

DivX Registration menu has the Registration Code that enables your DivX Certified Player to play DivX(R) Video On Demand file format.

## 1

With the unit in Stop mode, press the **MENU** button on the remote control.



# 2

Press the ▲/▼ buttons to select **DVD**, then press the ▶ or **ENTER** button.



# 3

Press the ▲/▼ buttons to select **DivX(R) Registration*